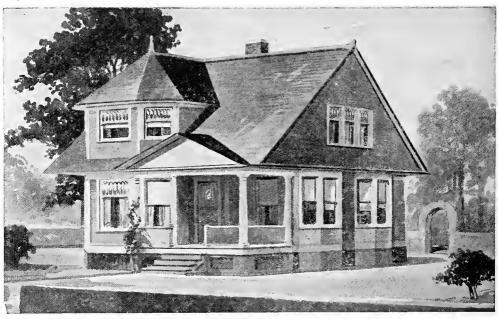

Design No. 2003

First Floor Plan

Second Floor Plan

#### Size: Width, 19 feet 10 inches; length, 38 feet, exclusive of porches

Blue prints consist of basement plan; first and second floor plans; front, two side elevations; wall sections and all necessary interior details. Specifications consist of about twenty pages of typewritten matter.

Full and complete working plans and specifications of this house will be furnished for \$5.00. Cost of this house is from about \$2,550,00 to about \$2,800.00, according to the locality in which it is built.